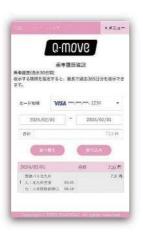

## タッチ決済乗降履歴確認方法

交通事業者向け決済及び認証のプラットフォームを提供するQUADRAC の Q-move サイト (https://q-move.info/) に アクセスいただき、「マイページ」の会員登録手続きの後ご覧いただけます。

https://q-move.info/