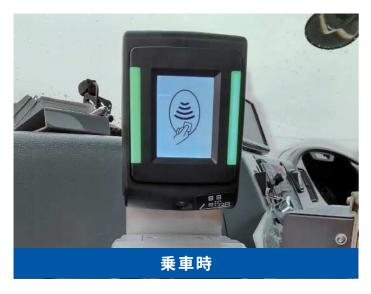

## 車内でのご利用方法

乗車口付近に設置している端末にタッチ決済に対応した カードやスマートフォン等をタッチする

運賃箱上に設置している端末にタッチ決済に対応した カードやスマートフォン等をタッチして決済完了