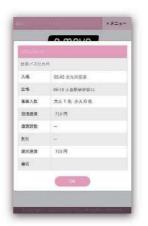

## タッチ決済乗降履歴確認方法

交通事業者向け決済及び認証のプラットフォームを提供するQUADRAC の Q-move サイト (https://q-move.info/) に アクセスいただき、「マイページ」の会員登録手続きの後ご覧いただけます。

https://q-move.info/