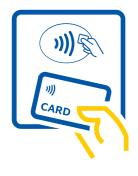

が))のマークがついているタッチ決済対応のカード(クレジット・デビット・プリペイド)やスマートフォンなどを乗車および降車時にタッチ決済読取端末の読み取り部にかざすことで、運賃支払いができます。

## 車内でのご利用方法

乗車口付近に設置している端末にタッチ決済に対応した カードやスマートフォン等をタッチする

運賃箱上に設置している端末にタッチ決済に対応した カードやスマートフォン等をタッチして決済完了