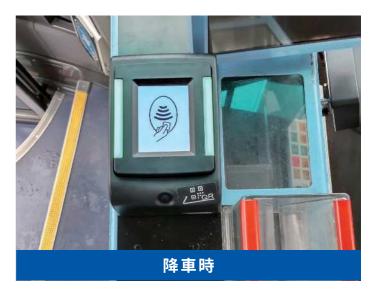

## 車内でのご利用方法

乗車口付近に設置している端末にタッチ決済に対応した カードやスマートフォン等をタッチする

運賃箱上に設置している端末にタッチ決済に対応した カードやスマートフォン等をタッチして決済完了